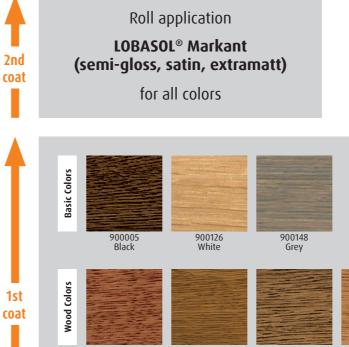

## Infinite design possibilities with proven properties

The new color range of the worldwide proven MarkantColor offers a total of 17 colors, classified into three basic colors, seven wood colors and seven trend colors. The colored natural hardwaxoil brings out the natural beauty and grain of the wood. The mixability of all colors and the combination of the light MarkantColor shades with the new MarkantNature offer endless design possibilities.

### MarkantColor **New colors – New opportunities**

High-guality natural hardwaxoil for coloring parguet and hardwood floors. Accentuates the natural wood structure and also provides high resistance to dirt and water.

## MarkantColor application

- · Please note our sanding recommendations for coloration
- Apply MarkantColor carefully in sections with LOBATOOL Trowel
- Immediately equalize with single disc machine and LOBATOOL SpecialPad beige
- Drying overnight, minimum 12 to maximum 24 hours
- · Roll Markant (semi-gloss, satin or extramatt) or for light colors MarkantNature with LOBATOOL Oil roller Microfibre 60-80 thin and even
- Walkable after 12 hours
- Usable after 24 hours
- Consumption for trowel application: approx. ca. 20 ml/m<sup>2</sup>
- Consumption for roller application: approx. ca. 60–100 ml/m<sup>2</sup>

Art.-no. 10508 Available in 17 colors (750 ml and 100 ml sample cans)

Please consider the detailed technical information, application advices and set-up recommendations.

GISCODE Ö60

٦О

**Roll application** LOBASOL<sup>®</sup> MarkantNature for light colors