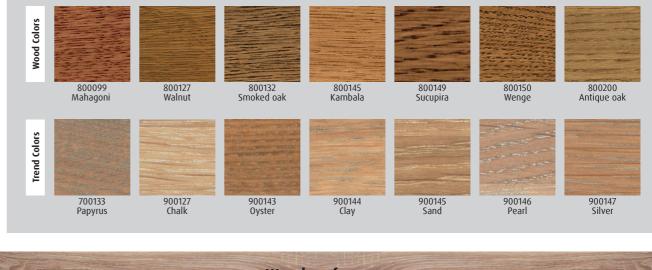

## Infinite design possibilities with proven properties

The new color range of the worldwide proven MarkantColor offers a total of 17 colors, classified into three basic colors, seven wood colors and seven trend colors. The colored natural hardwaxoil brings out the natural beauty and grain of the wood. The mixability of all colors and the combination of the light MarkantColor shades with the new MarkantNature offer endless design possibilities.

### MarkantColor **New colors – New opportunities**

High-guality natural hardwaxoil for coloring parguet and hardwood floors. Accentuates the natural wood structure and also provides high resistance to dirt and water.